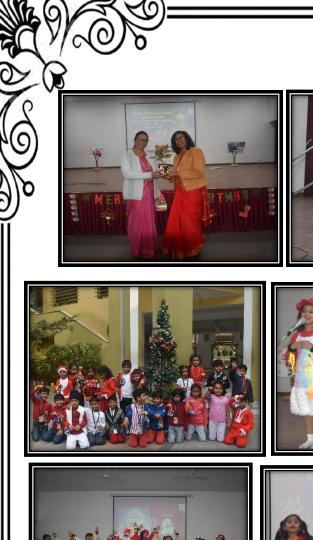

"The good times and treasures of the present, become the golden memories of tomorrow. May the peace and goodwill that Christmas brings make your happiness grow forever."

Christmas is a season that lasts forever, not just for one day. The spirit of Christmas is everlasting. This spirit was palpable at Delhi Public School, Gandhinagar, for the last few days, filled with smiles, carols, decorations, the joy of giving, and preparations for the Christmas assembly. The Pre-primary section students were eagerly anticipating this special day, looking forward to lots of fun and festivities. On December 23, 2024, the students of LKG-B conducted a special assembly to celebrate Christmas. The event began with a prayer, followed by Christmas carols and songs. The entire day was devoted to reaffirming our faith in a universal power, coupled with a pledge to spread happiness so that the world becomes a wonderful place to live and enjoy life. The day was adorned in red and white by the Christmas attire worn by both students and teachers. Through the celebration, students learned about the spirit of giving and sharing. The energy of the little ones was unmatched during their lively dance performances to foot-tapping Christmas songs. The audience thoroughly enjoyed both the performances and the surprise appearance of a student dressed as Santa Claus. Children received decorated Christmas wreaths as souvenirs. The special assembly concluded with encouraging words from our respected Principal, Ms. Anju Singh. Overall, it was a mesmerizing experience for everyone involved.