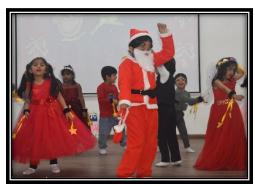

"The good times and treasures of the present, become the golden memories of tomorrow. May the peace and goodwill that Christmas brings make your happiness grow forever."

Christmas is a season that lasts forever, not just for one day. The spirit of Christmas is everlasting. This spirit was palpable at Delhi Public School, Gandhinagar, for the last few days, filled with smiles, carols, decorations, the joy of giving, and preparations for the Christmas assembly. The Pre-primary section students were eagerly anticipating this special day, looking forward to lots of fun and festivities. On December 23, 2024, the students of LKG-B conducted a special assembly to celebrate Christmas. The event began with a prayer, followed by Christmas carols and songs. The entire day was devoted to reaffirming our faith in a universal power, coupled with a pledge to spread happiness so that the world becomes a wonderful place to live and enjoy life. The day was adorned in red and white by the Christmas attire worn by both students and teachers. Through the celebration, students learned about the spirit of giving and sharing. The energy of the little ones was unmatched during their lively dance performances to foot-tapping Christmas songs. The audience thoroughly enjoyed both the performances and the surprise appearance of a student dressed as Santa Claus. Children received decorated Christmas wreaths as souvenirs. The special assembly concluded with encouraging words from our respected Principal, Ms. Anju Singh. Overall, it was a mesmerizing experience for everyone involved.