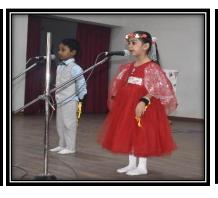

"The good times and treasures of the present, become the golden memories of tomorrow. May the peace and goodwill that Christmas brings make your happiness grow forever."

Christmas is a season that lasts forever, not just for one day. The spirit of Christmas is everlasting. This spirit was palpable at Delhi Public School, Gandhinagar, for the last few days, filled with smiles, carols, decorations, the joy of giving, and preparations for the Christmas assembly. The Pre-primary section students were eagerly anticipating this special day, looking forward to lots of fun and festivities. On December 23, 2024, the students of LKG-B conducted a special assembly to celebrate Christmas. The event began with a prayer, followed by Christmas carols and songs. The entire day was devoted to reaffirming our faith in a universal power, coupled with a pledge to spread happiness so that the world becomes a wonderful place to live and enjoy life. The day was adorned in red and white by the Christmas attire worn by both students and teachers. Through the celebration, students learned about the spirit of giving and sharing. The energy of the little ones was unmatched during their lively dance performances to foot-tapping Christmas songs. The audience thoroughly enjoyed both the performances and the surprise appearance of a student dressed as Santa Claus. Children received decorated Christmas wreaths as souvenirs. The special assembly concluded with encouraging words from our respected Principal, Ms. Anju Singh. Overall, it was a mesmerizing experience for everyone involved.