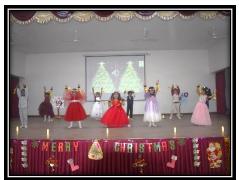

"The good times and treasures of the present, become the golden memories of tomorrow. May the peace and goodwill that Christmas brings make your happiness grow forever."

Christmas is a season that lasts forever, not just for one day. The spirit of Christmas is everlasting. This spirit was palpable at Delhi Public School, Gandhinagar, for the last few days, filled with smiles, carols, decorations, the joy of giving, and preparations for the Christmas assembly. The Pre-primary section students were eagerly anticipating this special day, looking forward to lots of fun and festivities. On December 23, 2024, the students of LKG-B conducted a special assembly to celebrate Christmas. The event began with a prayer, followed by Christmas carols and songs. The entire day was devoted to reaffirming our faith in a universal power, coupled with a pledge to spread happiness so that the world becomes a wonderful place to live and enjoy life. The day was adorned in red and white by the Christmas attire worn by both students and teachers. Through the celebration, students learned about the spirit of giving and sharing. The energy of the little ones was unmatched during their lively dance performances to foot-tapping Christmas songs. The audience thoroughly enjoyed both the performances and the surprise appearance of a student dressed as Santa Claus. Children received decorated Christmas wreaths as souvenirs. The special assembly concluded with encouraging words from our respected Principal, Ms. Anju Singh. Overall, it was a mesmerizing experience for everyone involved.