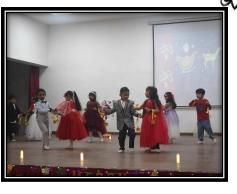

"The good times and treasures of the present, become the golden memories of tomorrow. May the peace and goodwill that Christmas brings make your happiness grow forever."

Christmas is a season that lasts forever, not just for one day. The spirit of Christmas is everlasting. This spirit was palpable at Delhi Public School, Gandhinagar, for the last few days, filled with smiles, carols, decorations, the joy of giving, and preparations for the Christmas assembly. The Pre-primary section students were eagerly anticipating this special day, looking forward to lots of fun and festivities. On December 23, 2024, the students of LKG-B conducted a special assembly to celebrate Christmas. The event began with a prayer, followed by Christmas carols and songs. The entire day was devoted to reaffirming our faith in a universal power, coupled with a pledge to spread happiness so that the world becomes a wonderful place to live and enjoy life. The day was adorned in red and white by the Christmas attire worn by both students and teachers. Through the celebration, students learned about the spirit of giving and sharing. The energy of the little ones was unmatched during their lively dance performances to foot-tapping Christmas songs. The audience thoroughly enjoyed both the performances and the surprise appearance of a student dressed as Santa Claus. Children received decorated Christmas wreaths as souvenirs. The special assembly concluded with encouraging words from our respected Principal, Ms. Anju Singh. Overall, it was a mesmerizing experience for everyone involved.