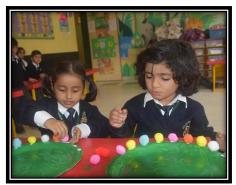

"The good times and treasures of the present, become the golden memories of tomorrow. May the peace and goodwill that Christmas brings make your happiness grow forever."

Christmas is a season that lasts forever, not just for one day. The spirit of Christmas is everlasting. This spirit was palpable at Delhi Public School, Gandhinagar, for the last few days, filled with smiles, carols, decorations, the joy of giving, and preparations for the Christmas assembly. The Pre-primary section students were eagerly anticipating this special day, looking forward to lots of fun and festivities. On December 23, 2024, the students of LKG-B conducted a special assembly to celebrate Christmas. The event began with a prayer, followed by Christmas carols and songs. The entire day was devoted to reaffirming our faith in a universal power, coupled with a pledge to spread happiness so that the world becomes a wonderful place to live and enjoy life. The day was adorned in red and white by the Christmas attire worn by both students and teachers. Through the celebration, students learned about the spirit of giving and sharing. The energy of the little ones was unmatched during their lively dance performances to foot-tapping Christmas songs. The audience thoroughly enjoyed both the performances and the surprise appearance of a student dressed as Santa Claus. Children received decorated Christmas wreaths as souvenirs. The special assembly concluded with encouraging words from our respected Principal, Ms. Anju Singh. Overall, it was a mesmerizing experience for everyone involved.