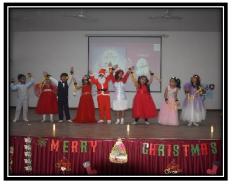

"The good times and treasures of the present, become the golden memories of tomorrow. May the peace and goodwill that Christmas brings make your happiness grow forever."

Christmas is a season that lasts forever, not just for one day. The spirit of Christmas is everlasting. This spirit was palpable at Delhi Public School, Gandhinagar, for the last few days, filled with smiles, carols, decorations, the joy of giving, and preparations for the Christmas assembly. The Pre-primary section students were eagerly anticipating this special day, looking forward to lots of fun and festivities. On December 23, 2024, the students of LKG-B conducted a special assembly to celebrate Christmas. The event began with a prayer, followed by Christmas carols and songs. The entire day was devoted to reaffirming our faith in a universal power, coupled with a pledge to spread happiness so that the world becomes a wonderful place to live and enjoy life. The day was adorned in red and white by the Christmas attire worn by both students and teachers. Through the celebration, students learned about the spirit of giving and sharing. The energy of the little ones was unmatched during their lively dance performances to foot-tapping Christmas songs. The audience thoroughly enjoyed both the performances and the surprise appearance of a student dressed as Santa Claus. Children received decorated Christmas wreaths as souvenirs. The special assembly concluded with encouraging words from our respected Principal, Ms. Anju Singh. Overall, it was a mesmerizing experience for everyone involved.