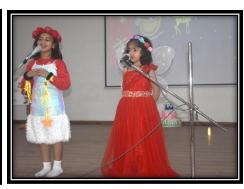

"The good times and treasures of the present, become the golden memories of tomorrow. May the peace and goodwill that Christmas brings make your happiness grow forever."

Christmas is a season that lasts forever, not just for one day. The spirit of Christmas is everlasting. This spirit was palpable at Delhi Public School, Gandhinagar, for the last few days, filled with smiles, carols, decorations, the joy of giving, and preparations for the Christmas assembly. The Pre-primary section students were eagerly anticipating this special day, looking forward to lots of fun and festivities. On December 23, 2024, the students of LKG-B conducted a special assembly to celebrate Christmas. The event began with a prayer, followed by Christmas carols and songs. The entire day was devoted to reaffirming our faith in a universal power, coupled with a pledge to spread happiness so that the world becomes a wonderful place to live and enjoy life. The day was adorned in red and white by the Christmas attire worn by both students and teachers. Through the celebration, students learned about the spirit of giving and sharing. The energy of the little ones was unmatched during their lively dance performances to foot-tapping Christmas songs. The audience thoroughly enjoyed both the performances and the surprise appearance of a student dressed as Santa Claus. Children received decorated Christmas wreaths as souvenirs. The special assembly concluded with encouraging words from our respected Principal, Ms. Anju Singh. Overall, it was a mesmerizing experience for everyone involved.