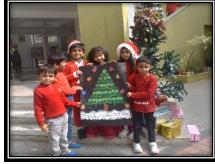

"The good times and treasures of the present, become the golden memories of tomorrow. May the peace and goodwill that Christmas brings make your happiness grow forever."

Christmas is a season that lasts forever, not just for one day. The spirit of Christmas is everlasting. This spirit was palpable at Delhi Public School, Gandhinagar, for the last few days, filled with smiles, carols, decorations, the joy of giving, and preparations for the Christmas assembly. The Pre-primary section students were eagerly anticipating this special day, looking forward to lots of fun and festivities. On December 23, 2024, the students of LKG-B conducted a special assembly to celebrate Christmas. The event began with a prayer, followed by Christmas carols and songs. The entire day was devoted to reaffirming our faith in a universal power, coupled with a pledge to spread happiness so that the world becomes a wonderful place to live and enjoy life. The day was adorned in red and white by the Christmas attire worn by both students and teachers. Through the celebration, students learned about the spirit of giving and sharing. The energy of the little ones was unmatched during their lively dance performances to foot-tapping Christmas songs. The audience thoroughly enjoyed both the performances and the surprise appearance of a student dressed as Santa Claus. Children received decorated Christmas wreaths as souvenirs. The special assembly concluded with encouraging words from our respected Principal, Ms. Anju Singh. Overall, it was a mesmerizing experience for everyone involved.