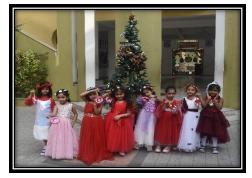

"The good times and treasures of the present, become the golden memories of tomorrow. May the peace and goodwill that Christmas brings make your happiness grow forever."

Christmas is a season that lasts forever, not just for one day. The spirit of Christmas is everlasting. This spirit was palpable at Delhi Public School, Gandhinagar, for the last few days, filled with smiles, carols, decorations, the joy of giving, and preparations for the Christmas assembly. The Pre-primary section students were eagerly anticipating this special day, looking forward to lots of fun and festivities. On December 23, 2024, the students of LKG-B conducted a special assembly to celebrate Christmas. The event began with a prayer, followed by Christmas carols and songs. The entire day was devoted to reaffirming our faith in a universal power, coupled with a pledge to spread happiness so that the world becomes a wonderful place to live and enjoy life. The day was adorned in red and white by the Christmas attire worn by both students and teachers. Through the celebration, students learned about the spirit of giving and sharing. The energy of the little ones was unmatched during their lively dance performances to foot-tapping Christmas songs. The audience thoroughly enjoyed both the performances and the surprise appearance of a student dressed as Santa Claus. Children received decorated Christmas wreaths as souvenirs. The special assembly concluded with encouraging words from our respected Principal, Ms. Anju Singh. Overall, it was a mesmerizing experience for everyone involved.