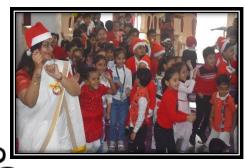

"The good times and treasures of the present, become the golden memories of tomorrow. May the peace and goodwill that Christmas brings make your happiness grow forever."

Christmas is a season that lasts forever, not just for one day. The spirit of Christmas is everlasting. This spirit was palpable at Delhi Public School, Gandhinagar, for the last few days, filled with smiles, carols, decorations, the joy of giving, and preparations for the Christmas assembly. The Pre-primary section students were eagerly anticipating this special day, looking forward to lots of fun and festivities. On December 23, 2024, the students of LKG-B conducted a special assembly to celebrate Christmas. The event began with a prayer, followed by Christmas carols and songs. The entire day was devoted to reaffirming our faith in a universal power, coupled with a pledge to spread happiness so that the world becomes a wonderful place to live and enjoy life. The day was adorned in red and white by the Christmas attire worn by both students and teachers. Through the celebration, students learned about the spirit of giving and sharing. The energy of the little ones was unmatched during their lively dance performances to foot-tapping Christmas songs. The audience thoroughly enjoyed both the performances and the surprise appearance of a student dressed as Santa Claus. Children received decorated Christmas wreaths as souvenirs. The special assembly concluded with encouraging words from our respected Principal, Ms. Anju Singh. Overall, it was a mesmerizing experience for everyone involved.